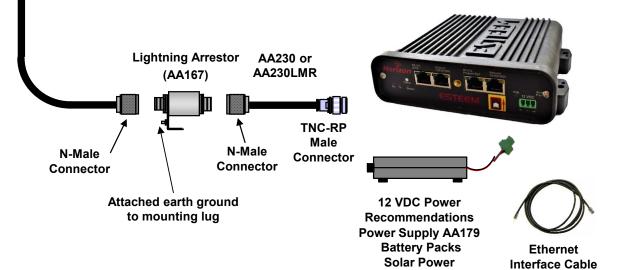

## Horizon 5.8 **Enclosure Mounting**

**N Female Connector** 

Directional Panel Antenna (AA205EaN)

**N Female Connector** 

## N-Male Connector

- 1. Vapor wrap all external antenna coax connections with vinyl wrap (AA243).
- 2. Contact EST for recommendations regarding antenna mounting hardware and installation tips.

**NOTES** 

3. Ground antenna structure, base and lightning arrestor.

| Antenna Feedline Recommendations |               |                         |          |
|----------------------------------|---------------|-------------------------|----------|
|                                  |               | ESTeem Antenna Part No. |          |
|                                  | Feedline Type | AA20EaN                 | AA205EaN |
| < 25 ft. Length                  | RG-8          | AA237                   | AA237    |
| > 25 ft. Length                  | Heliax        | AA236                   | AA236    |