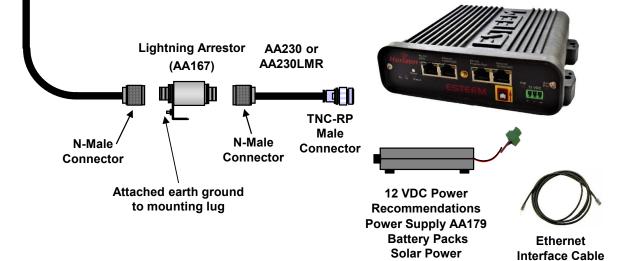

## N-Male Connector

- 1. Vapor wrap all external antenna coax connections with vinyl wrap (AA243).
- 2. Contact EST for recommendations regarding antenna mounting hardware and installation tips.

**NOTES** 

3. Ground antenna structure, base and lightning arrestor.

| Antenna Feedline Recommendations |               |                         |          |
|----------------------------------|---------------|-------------------------|----------|
|                                  |               | ESTeem Antenna Part No. |          |
|                                  | Feedline Type | AA20E.2                 | AA206EgN |
| < 25 ft. Length                  | RG-8          | AA237                   | AA237    |
| > 25 ft. Length                  | Heliax        | AA236                   | AA236    |