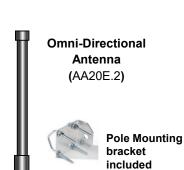

## Caution

To comply with the FCC exposure compliance requirements, a separation distance of at least 50 cm must be maintained between the antenna and all persons.