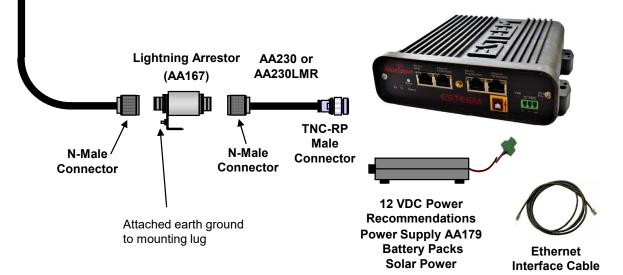

## N-Male Connector

- 1. Vapor wrap all external antenna coax connections with vinyl wrap (AA243).
- 2. Contact EST for recommendations regarding antenna mounting hardware and installation tips.

**NOTES** 

3. Ground antenna structure, base and lightning arrestor.

| Antenna Feedline Recommendations |               |                         |          |
|----------------------------------|---------------|-------------------------|----------|
|                                  |               | ESTeem Antenna Part No. |          |
|                                  | Feedline Type | AA20E.2                 | AA206EgN |
| < 25 ft. Length                  | RG-8          | AA237                   | AA237    |
| > 25 ft. Length                  | Heliax        | AA236                   | AA236    |