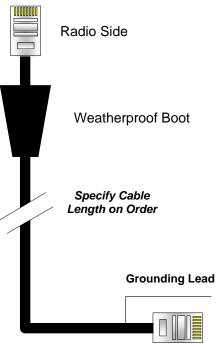

## **Description**

The ESTeem AA09.1 outdoor Ethernet cable has an overall internal foil shield cover four twisted pairs and an industrial grade sunlight and oil resistant PVC jacket. The cable is terminated at the factory with metallic 10/100BaseT, RJ-45 connectors at each end and grounding wire on the equipment end of the cable.

## **Application**

Outdoor installations of the ESTeem Model 195 series. Shield conductor to be tied to ground for noise reduction and surge protection.

Radio Side Connector Boot Detail

Equipment Side