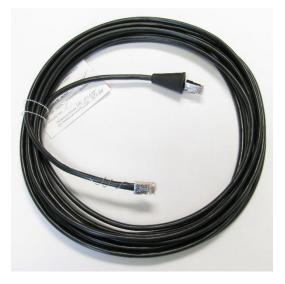

## **Description**

The ESTeem AA09.1 outdoor Ethernet cable has an overall internal foil shield cover four twisted pairs and an industrial grade sunlight and oil resistant PVC jacket. The cable is terminated at the factory with metallic 10/100BaseT, RJ-45 connectors at each end and grounding wire on the equipment end of the cable.

## **Application**

Outdoor installations of the ESTeem Model 195 series. Shield conductor to be tied to ground for noise reduction and surge protection.

Radio Side Connector Boot Detail

Equipment Side